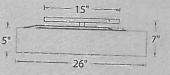

FM-13120

|                                                                                                                                                                                                                                                                                                                                                                                                                                                                                                                                                                                                                                                                                                                                                                                                                                                                                                                                                                                                                                                                                                                                                                                                                                                                                                                                                                                                                                                                                                                                                                                                                                                                                                                                                                                                                                                                                                                                                                                                                                                                                                                                |     |          | Watt | LED<br>Lumens | Delivered<br>Lumens | FM-13126<br>Finish |               |
|--------------------------------------------------------------------------------------------------------------------------------------------------------------------------------------------------------------------------------------------------------------------------------------------------------------------------------------------------------------------------------------------------------------------------------------------------------------------------------------------------------------------------------------------------------------------------------------------------------------------------------------------------------------------------------------------------------------------------------------------------------------------------------------------------------------------------------------------------------------------------------------------------------------------------------------------------------------------------------------------------------------------------------------------------------------------------------------------------------------------------------------------------------------------------------------------------------------------------------------------------------------------------------------------------------------------------------------------------------------------------------------------------------------------------------------------------------------------------------------------------------------------------------------------------------------------------------------------------------------------------------------------------------------------------------------------------------------------------------------------------------------------------------------------------------------------------------------------------------------------------------------------------------------------------------------------------------------------------------------------------------------------------------------------------------------------------------------------------------------------------------|-----|----------|------|---------------|---------------------|--------------------|---------------|
|                                                                                                                                                                                                                                                                                                                                                                                                                                                                                                                                                                                                                                                                                                                                                                                                                                                                                                                                                                                                                                                                                                                                                                                                                                                                                                                                                                                                                                                                                                                                                                                                                                                                                                                                                                                                                                                                                                                                                                                                                                                                                                                                | 14" | FM-13114 | 31W  | 2405          | 2205                |                    |               |
|                                                                                                                                                                                                                                                                                                                                                                                                                                                                                                                                                                                                                                                                                                                                                                                                                                                                                                                                                                                                                                                                                                                                                                                                                                                                                                                                                                                                                                                                                                                                                                                                                                                                                                                                                                                                                                                                                                                                                                                                                                                                                                                                | 20" | FM-13120 | 36W  | 2405          | 2360                | BN Brushed Nickel  |               |
| Contraction of the second seco | 26" | FM-13126 | 39W  | 3000          | Dec<br>2825         | corating/Ballroom  | - Page 4 of 4 |