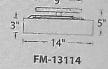

FM-13120

|                                                                                                                                                                                                                                                                                                                                                                                                                                                                                                                                                                                                                                                                                                                                                                                                                                                                                                                                                                                                                                                                                                                                                                                                                                                                                                                                                                                                                                                                                                                                                                                                                                                                                                                                                                                                                                                                                                                                                                                                                                                                                                                                |     |          | Watt | LED<br>Lumens | Delivered<br>Lumens | FM-13126<br>Finish |               |
|--------------------------------------------------------------------------------------------------------------------------------------------------------------------------------------------------------------------------------------------------------------------------------------------------------------------------------------------------------------------------------------------------------------------------------------------------------------------------------------------------------------------------------------------------------------------------------------------------------------------------------------------------------------------------------------------------------------------------------------------------------------------------------------------------------------------------------------------------------------------------------------------------------------------------------------------------------------------------------------------------------------------------------------------------------------------------------------------------------------------------------------------------------------------------------------------------------------------------------------------------------------------------------------------------------------------------------------------------------------------------------------------------------------------------------------------------------------------------------------------------------------------------------------------------------------------------------------------------------------------------------------------------------------------------------------------------------------------------------------------------------------------------------------------------------------------------------------------------------------------------------------------------------------------------------------------------------------------------------------------------------------------------------------------------------------------------------------------------------------------------------|-----|----------|------|---------------|---------------------|--------------------|---------------|
|                                                                                                                                                                                                                                                                                                                                                                                                                                                                                                                                                                                                                                                                                                                                                                                                                                                                                                                                                                                                                                                                                                                                                                                                                                                                                                                                                                                                                                                                                                                                                                                                                                                                                                                                                                                                                                                                                                                                                                                                                                                                                                                                | 14" | FM-13114 | 31W  | 2405          | 2205                |                    |               |
|                                                                                                                                                                                                                                                                                                                                                                                                                                                                                                                                                                                                                                                                                                                                                                                                                                                                                                                                                                                                                                                                                                                                                                                                                                                                                                                                                                                                                                                                                                                                                                                                                                                                                                                                                                                                                                                                                                                                                                                                                                                                                                                                | 20" | FM-13120 | 36W  | 2405          | 2360                | BN Brushed Nickel  |               |
| Contraction of the second seco | 26" | FM-13126 | 39W  | 3000          | Dec<br>2825         | corating/Ballroom  | - Page 4 of 4 |