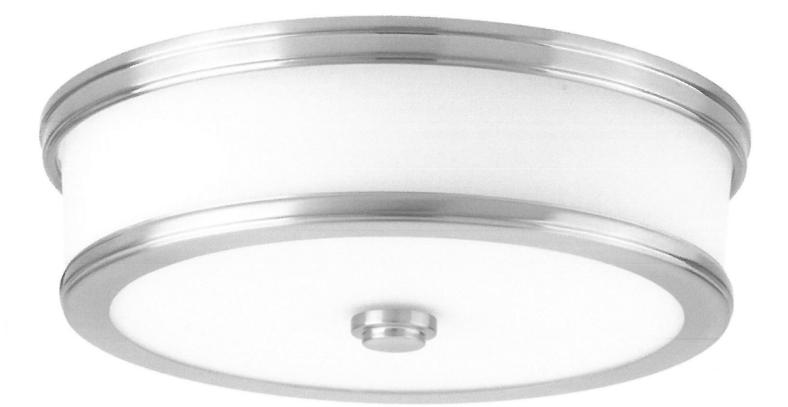

#### P350086-009-30 1-25W 3000K FLUSH MOUNT

Item Number P350086-009-30

Dimensions 3.87" Tall x 13.00" Wide

Vendor Progress

Sockets

Price \$135.00

Description Featuring a sleek and slim appearance, Bezel LED is an architectural series of flush mount options. Etched white glass is accented by a metal trim in a metallic finish. The glass shade is illuminated on both the bottom and sides to provide a pleasing lighted effect.

# 14 inch, 20 inch & 26 inch LED Close-to-Ceiling Mount

 Color Temp:
 2700K

 CRI:
 90

 Dimming:
 100% - 10% ELV

 Rated Life:
 50,000 hours

 Input:
 120V

• Trimless look with a modern upgrade

Urban elegance & LED illumination softened with a fabric shade
 No transformer or driver required

FM-13120

|                                                                                                                                                                                                                                                                                                                                                                                                                                                                                                                                                                                                                                                                                                                                                                                                                                                                                                                                                                                                                                                                                                                                                                                                                                                                                                                                                                                                                                                                                                                                                                                                                                                                                                                                                                                                                                                                                                                                                                                                                                                                                                                                |     |          | Watt | LED<br>Lumens | Delivered<br>Lumens | FM-13126<br>Finish |               |
|--------------------------------------------------------------------------------------------------------------------------------------------------------------------------------------------------------------------------------------------------------------------------------------------------------------------------------------------------------------------------------------------------------------------------------------------------------------------------------------------------------------------------------------------------------------------------------------------------------------------------------------------------------------------------------------------------------------------------------------------------------------------------------------------------------------------------------------------------------------------------------------------------------------------------------------------------------------------------------------------------------------------------------------------------------------------------------------------------------------------------------------------------------------------------------------------------------------------------------------------------------------------------------------------------------------------------------------------------------------------------------------------------------------------------------------------------------------------------------------------------------------------------------------------------------------------------------------------------------------------------------------------------------------------------------------------------------------------------------------------------------------------------------------------------------------------------------------------------------------------------------------------------------------------------------------------------------------------------------------------------------------------------------------------------------------------------------------------------------------------------------|-----|----------|------|---------------|---------------------|--------------------|---------------|
|                                                                                                                                                                                                                                                                                                                                                                                                                                                                                                                                                                                                                                                                                                                                                                                                                                                                                                                                                                                                                                                                                                                                                                                                                                                                                                                                                                                                                                                                                                                                                                                                                                                                                                                                                                                                                                                                                                                                                                                                                                                                                                                                | 14" | FM-13114 | 31W  | 2405          | 2205                |                    |               |
|                                                                                                                                                                                                                                                                                                                                                                                                                                                                                                                                                                                                                                                                                                                                                                                                                                                                                                                                                                                                                                                                                                                                                                                                                                                                                                                                                                                                                                                                                                                                                                                                                                                                                                                                                                                                                                                                                                                                                                                                                                                                                                                                | 20" | FM-13120 | 36W  | 2405          | 2360                | BN Brushed Nickel  |               |
| Contraction of the second seco | 26" | FM-13126 | 39W  | 3000          | Dec<br>2825         | corating/Ballroom  | - Page 4 of 4 |